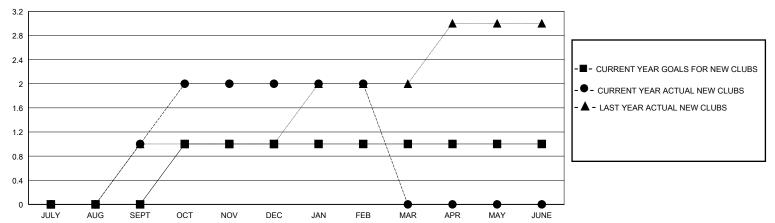

## MONTHLY MEMBERSHIP PROGRESS REPORT

District 134

Results as of: 2/29/2024

0

## **GMT**: **LOCATION UKRAINE GMT CA** Clubs Members **RESULTS FOR 2023-2024 RESULTS FOR 2023-2024** NEW CLUB GOAL **NEW CLUBS** DROPPED CLUBS QUARTER MEMBER GROWTH NET MEMBER GROWTH DROPPED QUARTER **GOAL** MEMBERS ACTUAL **ACTUAL** (including transfers) 0 26 JULY/AUG/SEPT JULY/AUG/SEPT 1 1 0 20 9 21 OCT/NOV/DEC OCT/NOV/DEC 0 0 0 0 0 9 JAN/FEB/MAR JAN/FEB/MAR 0 0 0

APR/MAY/JUNE

0

0

## GOALS AND ACTUAL NEW CLUBS CUMULATIVE



## GOALS AND ACTUAL MEMBERS CUMULATIVE



| DROPPED CLUBS: 0 |    | 3 CLUBS OF 31 ADDED 1 OR MORE<br>NEW MEMBERS | GENDER DISTRIBUTION             |              |     |
|------------------|----|----------------------------------------------|---------------------------------|--------------|-----|
|                  |    |                                              | MALE                            | 209 (30.38%) |     |
|                  |    | 1                                            | FEMALE                          | 479 (69.62%) |     |
| DROPPED MEMBERS  |    |                                              |                                 |              |     |
| DECEASED         | 0  | CLICK HERE FOR CUMULATIVE                    | TOTAL FAMILY UNIT MEMBERS       |