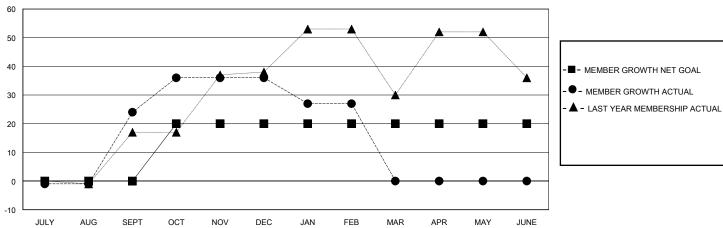

## GOALS AND ACTUAL MEMBERS CUMULATIVE

| DROPPED CLUBS: 0 |    | 3 CLUBS OF 31 ADDED 1 OR MORE<br>NEW MEMBERS | GENDER DISTRIBUTION             |              |     |
|------------------|----|----------------------------------------------|---------------------------------|--------------|-----|
|                  |    |                                              | MALE                            | 209 (30.38%) |     |
|                  |    | 1                                            | FEMALE                          | 479 (69.62%) |     |
| DROPPED MEMBERS  |    |                                              |                                 |              |     |
| DECEASED         | 0  | CLICK HERE FOR CUMULATIVE                    | TOTAL FAMILY UNIT MEMBERS       |              | 376 |
| CLUB CANCELLED   | 0  | MEMBERSHIP DATA                              | FAMILY MEMBERS PAYING HALF DUES |              | 282 |
| OTHER            | 19 |                                              |                                 |              | 202 |
| TOTAL            | 19 |                                              |                                 |              |     |